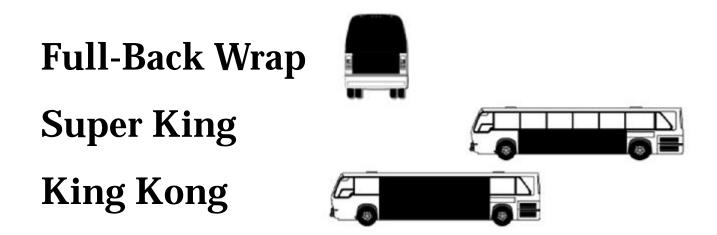

## **Back & Side Wrap Rates**

|                   | 12            | <b>24</b> | <b>52</b> |  |
|-------------------|---------------|-----------|-----------|--|
|                   | WEEKS         | WEEKS     | WEEKS     |  |
| <b>FULL BACK</b>  | \$800         | \$700     | \$650     |  |
| <b>SUPER KING</b> | \$850         | \$775     | \$725     |  |
| KING KONG         | <b>\$1250</b> | \$1125    | \$1050    |  |