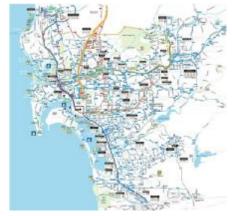

MTS now posts advertising specific to four different zones, which means you can pick a specific zone to post your advertising or you can post in the most appropriate mix of zones to reach your target.

<u>Imperial Avenue</u> – Bay Park, Coronado, Downtown San Diego, East San Diego, Emerald Hills, Encanto, Golden Hill, Grantville, Grossmont, Fletcher Hills, Hillcrest, Kensington, Logan Heights, Lomal Portal, Lomita Village, Mid-City, Mission Valley, Mission Village, Normal Heights, North Park, Oak Park, Ocean Beach, Old Town, Point Loma and University Heights.

<u>Kearny Mesa</u> – Allied Gardens, Clairemont, Del Cerro, Downtown San Diego, Escondido (North County Fair), Kearny Mesa, La Jolla, Linda Vista, Mid-City, Miramar, Mira Mesa, Mission Beach, Mission Valley, Mission Village, Old Town, Pacific Beach, Rancho Bernardo, Rancho Penasquitos, San Carlos, Scripps Ranch, Serra Mesa, University City and UTC.

<u>Chula Vista</u> – Downtown San Diego, Bonita, Chula Vista, Chula Vista Transit Center, Eastlake, Otay Ranch, Otay Mesa and San Ysidro, Encanto, National City and Spring Valley.

<u>El Cajon</u> – Downtown San Diego, El Cajon, El Cajon Transit Center, La Mesa, Rancho San Diego and Spring Valley.